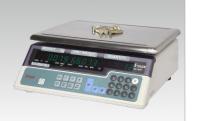

#### Counting Scale

300 g - 30 kg

DC-85N

Assures high accuracy performance in Counting & Weighing for Industrial components