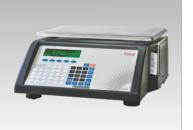

#### Label Printing Scale

6 kg - 5000 kg

DC-810/815

Next Generation Weighing, Counting and Labelling Solution to Enhance Productivity and Accuracy in Engineering Industries