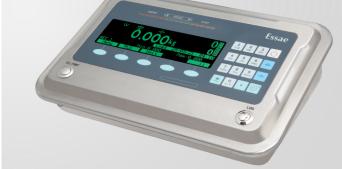

#### Weighing System Indicator

3 kg - 5000 kg

SI-850

Comprehensive System Solution for a wide range of Weighing needs like Batching, Recording weight & Checkweighing