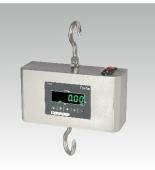

#### Hanging Scale

15 kg - 150 kg

#### DS-215

Ideal for Poultry and Tea gardens