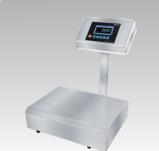

#### DX-451SS

Fully covered Stainless Steel console & Platform, ideal for packing in Sea food, Chemical & Pharma Industry

#### DX-451

Perfectly suitable for Weighing Chemical, Food, Pharma & Paint industries