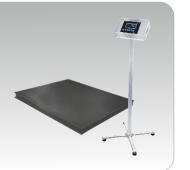

#### Heavy Platform Scale

50 kg - 5000 kg

#### DX-451

Perfectly suitable for Weighing Chemical, Food, Pharma & Paint industries