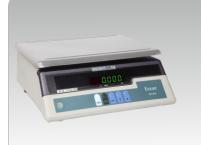

#### Table-Top Scale

1 kg - 30 kg

DX-852

Ideal for Weighing & Packing of precision products