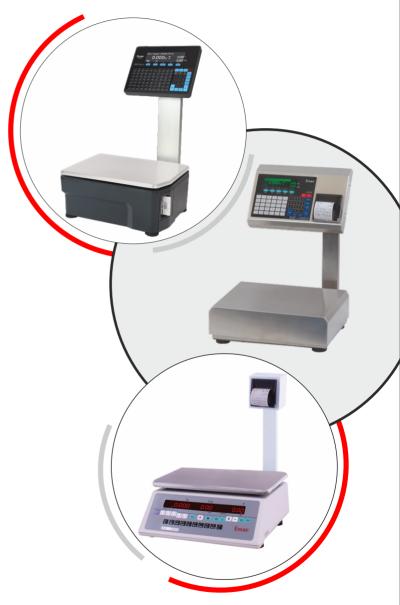

### **Receipt Printing Scale**



- No. of PLU's 300
- Elevated Dust proof printer
- In-built rechargeable battery
- Sales report

#### **RX-850EV**



#### Essae-Teraoka Pvt. Ltd.

- 410, 100ft Road, 4th Block, Koramangala, Bengaluru-560 034
- info@essae.com
- > 1-800-425-3111 http://www.essae.com 0-78488 12346

Your Essae representative





# Wide Range of Printing Scales





+91 80 2511 3021

## SI-810 Series Labelling & Billing Solutions

### **Label Printing Scale**

### Versatile label printing scales





- Hot keys for faster operations
- Graphical Dot Matrix LCD with Green back light
- Interface Application software
- No. of PLU's 5000







### Receipt Printing Scale

### Weighing & billing solution



Capacity - 6 kg to 30 kg

- 32 bit Powerful Arm Processor
- Graphical Dot matrix LCD with Green back light
- Interface Application software
- No. of PLU's 5000