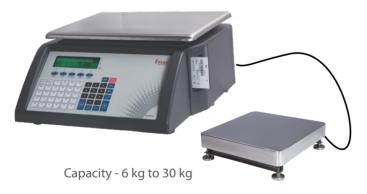

### Weighing & billing solution

Capacity - 6 kg to 30 kg

- 32 bit Powerful Arm Processor
- Graphical Dot matrix LCD with Green back light
- Interface Application software
- No. of PLU's 5000