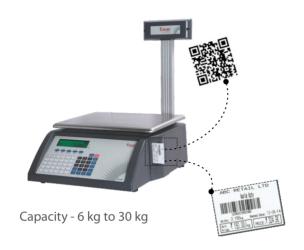

### **Label Printing Scale**

### Versatile label printing scales

- Hot keys for faster operations
- Graphical Dot Matrix LCD with Green back light
- Interface Application software
- No. of PLU's 5000