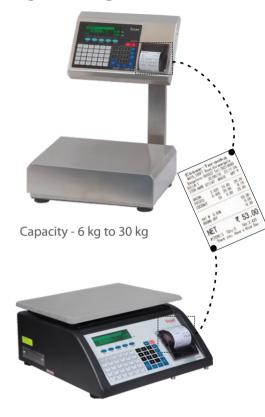

### Weighing & billing solution

Capacity - 6 kg to 30 kg

- 32 bit Powerful Arm Processor
- Graphical Dot matrix LCD with Green back light
- Interface Application software
- No. of PLU's 5000