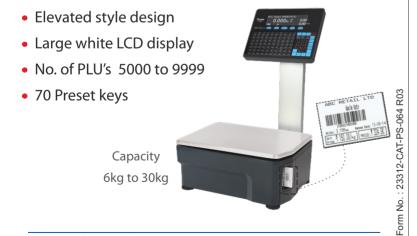

### **Label Printing Scale**

### Versatile label printing scales

- Hot keys for faster operations
- Graphical Dot Matrix LCD with Green back light
- Interface Application software
- No. of PLU's 5000