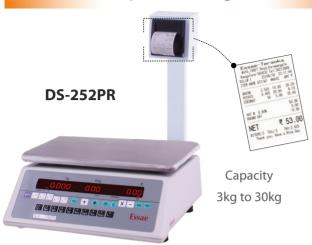

### Receipt Printing Scale

### Weighing & billing solution

Capacity - 6 kg to 30 kg

- 32 bit Powerful Arm Processor
- Graphical Dot matrix LCD with Green back light
- Interface Application software
- No. of PLU's 5000