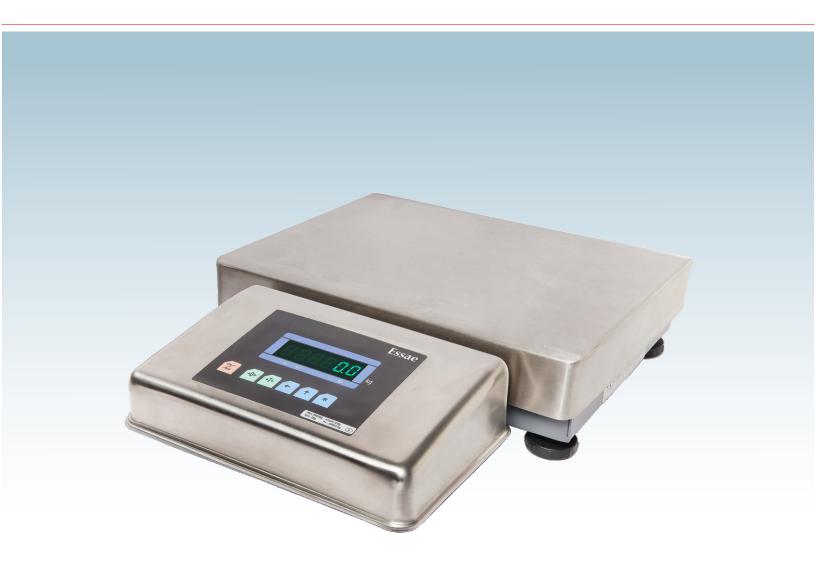

## **DX-451 Table Top**

Silver Weighing Balance

Simply mAgnificent!

| $\overline{}$ |   |
|---------------|---|
| -             | ٠ |
| 2             |   |
| ~             | , |
| _             |   |
|               |   |
| V             |   |
| 0             | , |
| $\simeq$      | į |
| C             |   |
| 7             |   |
|               |   |
| _             |   |
| $\vdash$      |   |
| ٠,            |   |
|               |   |
| -451-         |   |
| 10            | • |
| ٧.            |   |
| ≺             | ł |
| 7             |   |
| Ų.            |   |
| ×             | ĺ |
| -             | ١ |
| خ             |   |
| 7             |   |
| ∟'            |   |
| _             |   |
| <             | ľ |
| _T\\C         | ۱ |
| (             |   |
| ~             | • |
| •             |   |
| $\overline{}$ |   |
| ĸ             |   |
| 17            | ۰ |
| 27071-(       | ۰ |
| _             | • |
|               | • |
| _             |   |
| ι,            | ١ |
|               |   |
| ٠             |   |
|               |   |
| C             |   |
| 2             |   |
| 7             |   |
| _             |   |
| _             |   |
| ۶             |   |
| -             |   |
| -             |   |
| C             |   |
| Form          |   |
| щ             |   |
|               |   |
|               |   |
|               |   |
|               |   |
|               |   |

| Capacity | Accuracy | Platform Size<br>(in mm) | Platter Material |
|----------|----------|--------------------------|------------------|
| 35 kg    | 0.5 g    | 360 x 280                | SS Platter       |

## **Salient Features**

- Weight Accumulation
- Weight retention during power failure
- Bright Green LED display
- Inbuilt Lithium Ion battery and charger
- Metal base
- Wide weighing SS platter