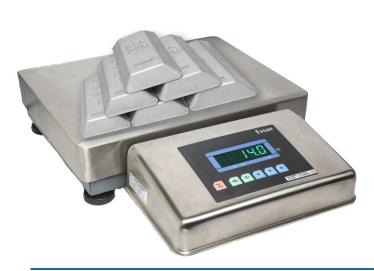

| Capacity | Accuracy | Platform Size<br>(in mm) | Platter Material |
|----------|----------|--------------------------|------------------|
| 35 kg    | 0.5 g    | 360 x 280                | SS Platter       |

## **Salient Features**

- Weight Accumulation
- Weight retention during power failure
- Bright Green LED display
- Inbuilt Lithium Ion battery and charger
- Metal base
- Wide weighing SS platter