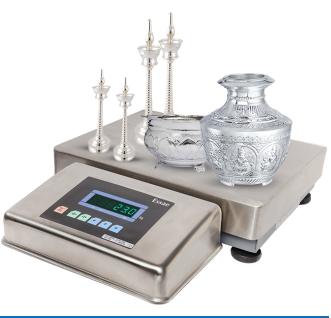

| Capacity | Accuracy | Platform Size<br>(in mm) | Platter Material |
|----------|----------|--------------------------|------------------|
| 35 kg    | 0.5 g    | 360 x 280                | SS Platter       |

## **Salient Features**

- Weight Accumulation
- Weight retention during power failure
- Bright Green LED display
- Inbuilt Lithium Ion battery and charger
- Metal base
- Wide weighing SS platter